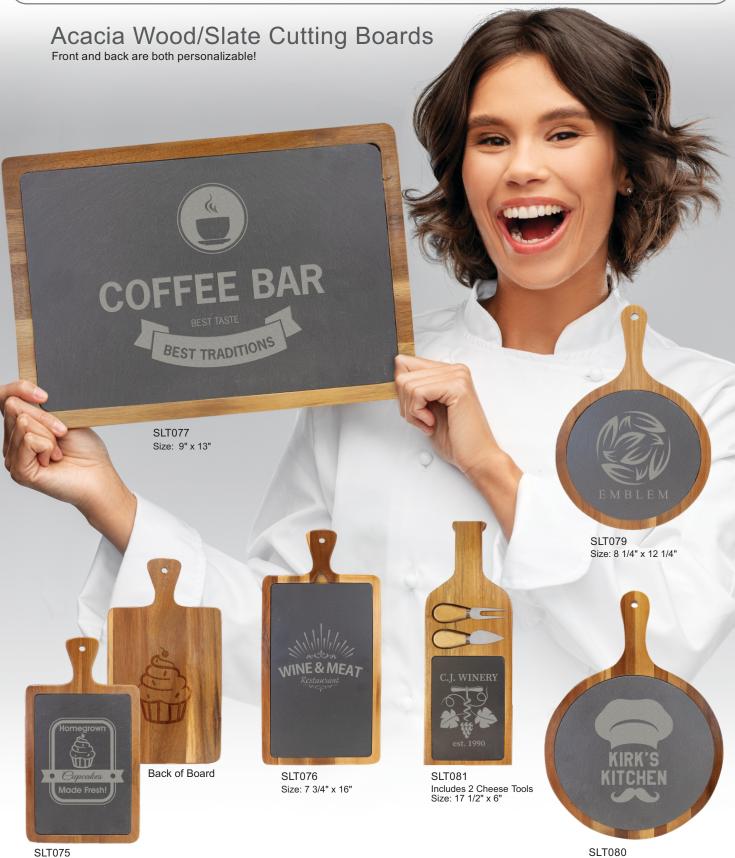

## Old South Engraving, Inc. PO Box 2037 Leesville, SC 29070 oldsouthengraving.com markwdavis@oldsouthengraving.com

SLI075 Size: 7" x 13 1/4" SL1080 Size: 10 1/2" x 14 1/2"

Old South Engraving, Inc. PO Box 2037 Leesville, SC 29070 oldsouthengraving.com markwdavis@oldsouthengraving.com