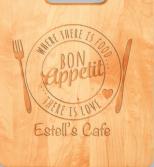

GFT163 Maple Size: 13 1/2" x 7" GFT160 Maple Size: 9" x 6"

GFT161 Maple Size: 11 1/2" x 8 3/4"

GFT162 Maple Size: 13 3/4" x 9 3/4"

GFT164 Walnut 9" x 6"

GFT165 Walnut 11 1/2" x 8 3/4"

**GFT167** 

Walnut 13 1/2" x 7" made in the USA