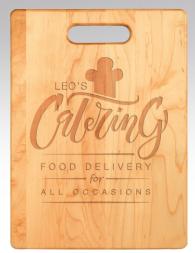

GFT163 Maple Size: 13 1/2" x 7" GFT160 Maple Size: 9" x 6"

GFT161 Maple Size: 11 1/2" x 8 3/4"

GFT162 Maple Size: 13 3/4" x 9 3/4"

GFT164 Walnut 9" x 6"

GFT165 Walnut 11 1/2" x 8 3/4"

**GFT167** 

Walnut 13 1/2" x 7" made in the USA