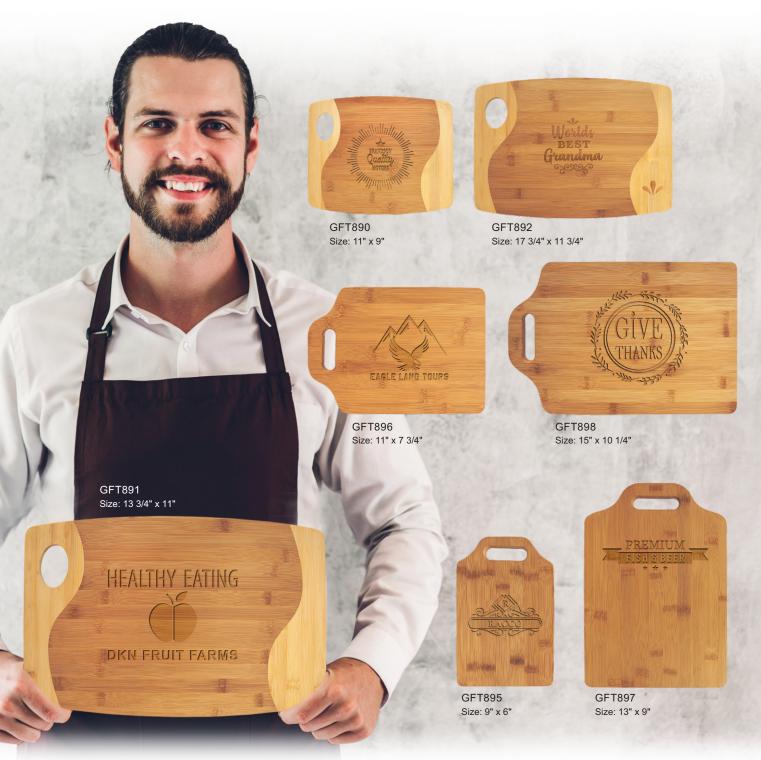

composite. These are a natural product and color may vary.

Dishwasher Safe

• Smooth, Knife Friendly Surface



GFT590 Size: 9" x 6"



GFT591 Size: 11 1/2" x 8 3/4"



Wine Bar & Restaurant



GFT593 Size: 13 1/2" x 7"

Matson's Cooking Company

GFT592 Size: 13 3/4" x 9 3/4"

## Old South Engraving, Inc. PO Box 2037 Leesville, SC 29070 oldsouthengraving.com markwdavis@oldsouthengraving.com





SLI075 Size: 7" x 13 1/4" SL1080 Size: 10 1/2" x 14 1/2"



Old South Engraving, Inc. PO Box 2037 Leesville, SC 29070 oldsouthengraving.com markwdavis@oldsouthengraving.com



Size: 15" x 10 1/4"

Old South Engraving, Inc. PO Box 2037 Leesville, SC 29070 oldsouthengraving.com markwdavis@oldsouthengraving.com

## Natural Bamboo Cutting Boards

Beautifully crafted and great for personalization.







Old South Engraving, Inc. PO Box 2037 Leesville, SC 29070 oldsouthengraving.com markwdavis@oldsouthengraving.com

Maple & Walnut Cutting Boards



GFT163 Maple Size: 13 1/2" x 7" GFT160 Maple Size: 9" x 6"



GFT161 Maple Size: 11 1/2" x 8 3/4"



GFT162 Maple Size: 13 3/4" x 9 3/4"





GFT164 Walnut 9" x 6"



GFT165 Walnut 11 1/2" x 8 3/4"



**GFT167** 

Walnut 13 1/2" x 7" made in the USA

GFT166 Walnut 13 3/4" x 9 3/4"