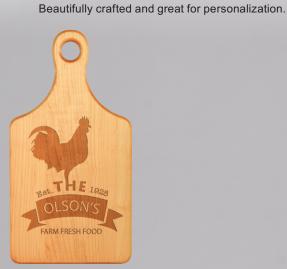

## Natural Bamboo Cutting Boards

Beautifully crafted and great for personalization.

Old South Engraving, Inc. PO Box 2037 Leesville, SC 29070 oldsouthengraving.com markwdavis@oldsouthengraving.com

Maple & Walnut Cutting Boards

GFT163 Maple Size: 13 1/2" x 7" GFT160 Maple Size: 9" x 6"

GFT161 Maple Size: 11 1/2" x 8 3/4"

GFT162 Maple Size: 13 3/4" x 9 3/4"

GFT164 Walnut 9" x 6"

GFT165 Walnut 11 1/2" x 8 3/4"

**GFT167** 

Walnut 13 1/2" x 7" made in the USA