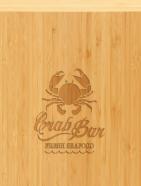

## PERSONALIZED CUTING BOARDS

FARM HOUSE

Bamboo

Bamboo

Acacia/Slate

Koxanne's KITCHEN

Bamboo

restaurant/& grill

Eco Cutting Boards Eco Friendly Cutting Boards are made of a non-porous, durable wood composite. These are a natural product and color may vary.

Dishwasher Safe

• Smooth, Knife Friendly Surface

GFT590 Size: 9" x 6"

## Natural Bamboo Cutting Boards

Beautifully crafted and great for personalization.

Old South Engraving, Inc. PO Box 2037 Leesville, SC 29070 oldsouthengraving.com markwdavis@oldsouthengraving.com

Maple & Walnut Cutting Boards