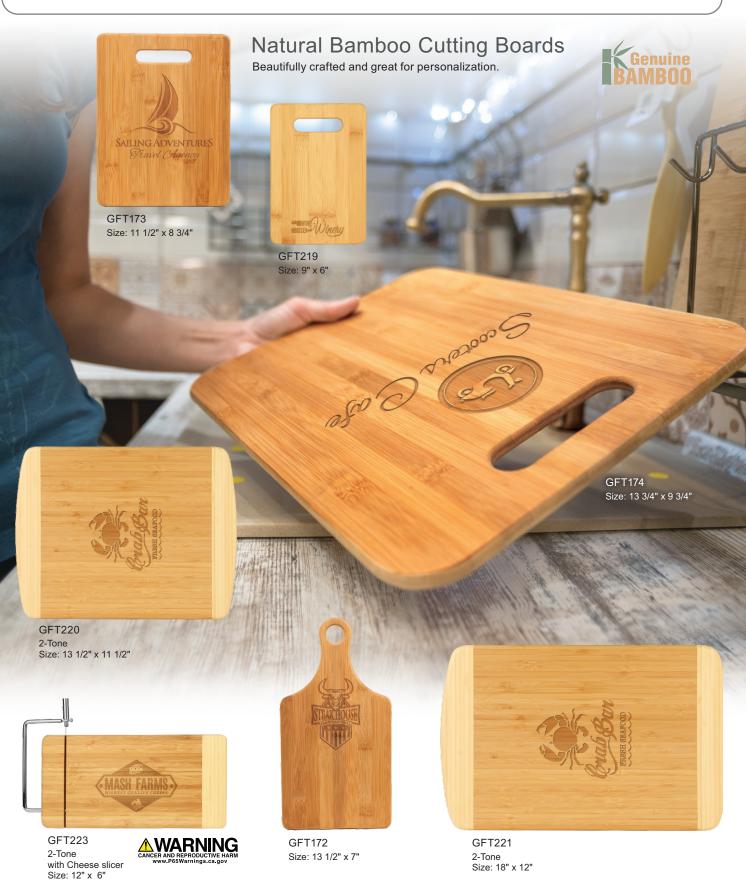

## Natural Bamboo Cutting Boards

Beautifully crafted and great for personalization.

Old South Engraving, Inc. PO Box 2037 Leesville, SC 29070 oldsouthengraving.com markwdavis@oldsouthengraving.com

Maple & Walnut Cutting Boards