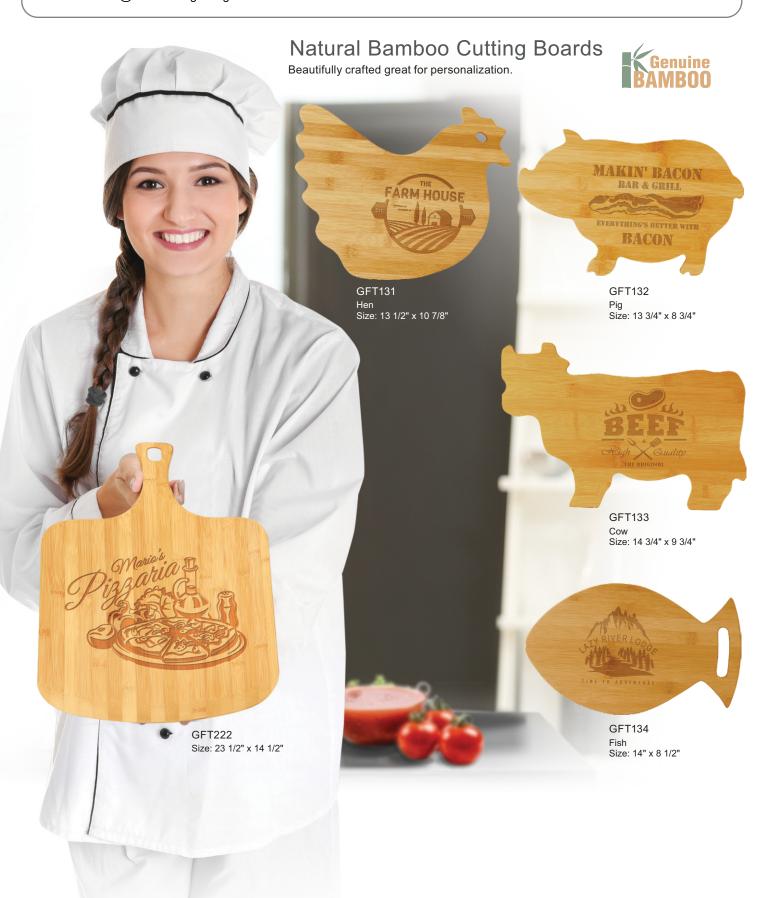

## PERSONALIZED CUTING BOARDS

FARM HOUSE

Bamboo

Bamboo

Acacia/Slate

Koxanne's KITCHEN

Bamboo

restaurant/& grill

## Natural Bamboo Cutting Boards

Beautifully crafted and great for personalization.

Old South Engraving, Inc. PO Box 2037 Leesville, SC 29070 oldsouthengraving.com markwdavis@oldsouthengraving.com

Maple & Walnut Cutting Boards

GFT163 Maple Size: 13 1/2" x 7" GFT160 Maple Size: 9" x 6"

GFT161 Maple Size: 11 1/2" x 8 3/4"

GFT162 Maple Size: 13 3/4" x 9 3/4"

GFT164 Walnut 9" x 6"

GFT165 Walnut 11 1/2" x 8 3/4"

**GFT167** 

Walnut 13 1/2" x 7" made in the USA

GFT166 Walnut 13 3/4" x 9 3/4"