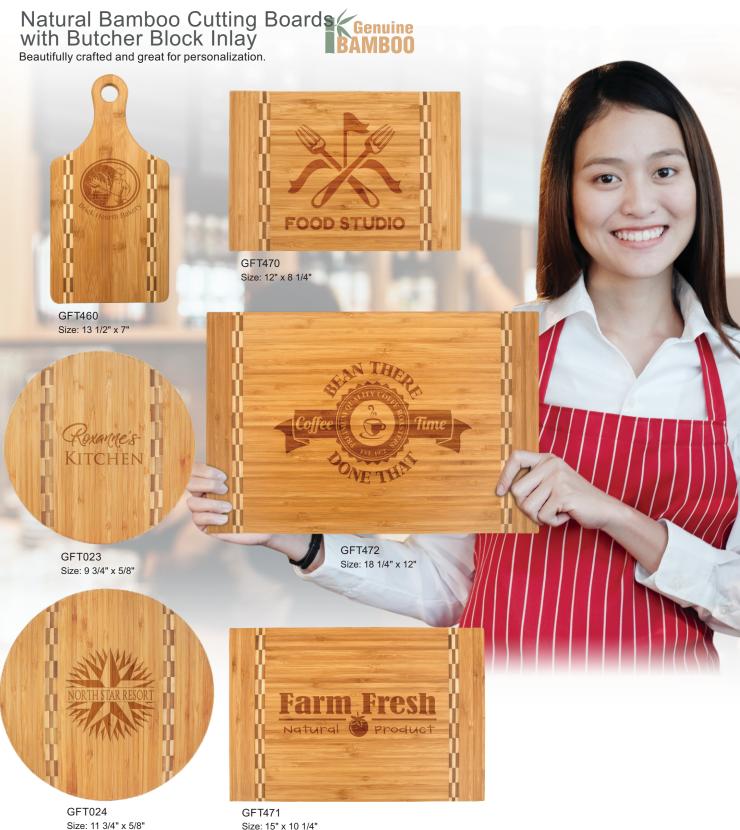

## Natural Bamboo Cutting Boards

Beautifully crafted and great for personalization.

Old South Engraving, Inc. PO Box 2037 Leesville, SC 29070 oldsouthengraving.com markwdavis@oldsouthengraving.com

Maple & Walnut Cutting Boards